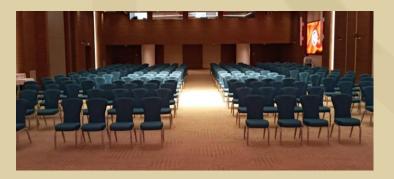

### Plenary Room Oulaya

The plenary room is 700sqm with a maximum capacity of 650 delegates, can be divided into 3 meeting rooms, 220sqm each.