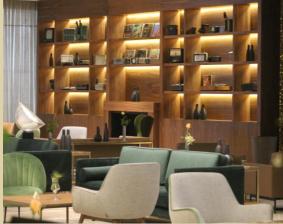

Located on the reception floor, Ted & Co Bar and Lounge is an ideal place to share delightful moments with friends.

Sink into a plush armchair in this secret hideaway, where warm woods and leather offer the ultimate setting for a late night