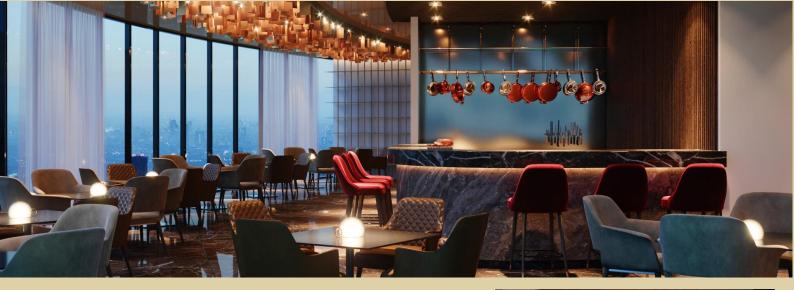

Elegant and vibrant.

Fresh and healthy dishes with portion sizes to fit your appetite. A wide selection of wine from around the world is also available for your suiting taste.

Sit back and relax at our vibrant Ted & Co Bar and Lounge while enjoying your favorite local drinks or signature cocktails.

Located on the reception floor, Ted & Co Bar and Lounge is an ideal place to share delightful moments with friends.

Sink into a plush armchair in this secret hideaway, where warm woods and leather offer the ultimate setting for a late night

with Shisha. Alternatively, you can meet with friends for tasteful canapés in the intimate club-style lounge.

Relax at our vibrant IN Club Restaurant & Lounge located on the 8<sup>th</sup> floor with a breathtaking city view while enjoying

an exquisite dish or cocktail. The IN Club is the ideal setting to meet

-Swiss-Select The dedicated members' Lounge is accessible to SWISS SELECT Members and VIP Guests.

The Lounge serves complimentary breakfast, drinks and snacks all day. In this intimate lounge, both the leisure and business travelers can enjoy their individuality and independence.