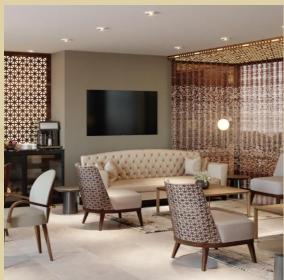

Located on the reception floor, Ted & Co Bar and Lounge is an ideal place to share delightful moments with friends.

Sink into a plush armchair in this secret hideaway, where warm woods and leather offer the ultimate setting for a late night

an exquisite dish or cocktail. The IN Club is the ideal setting to meet

-Swiss-Select The dedicated members' Lounge is accessible to SWISS SELECT Members and VIP Guests.

The Lounge serves complimentary breakfast, drinks and snacks all day. In this intimate lounge, both the leisure and business travelers can enjoy their individuality and independence.