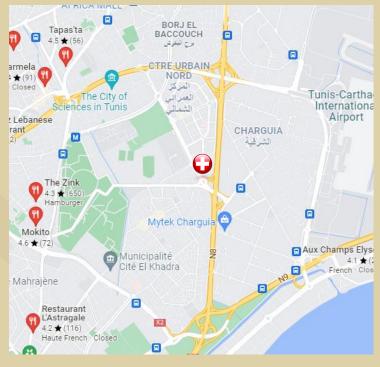

### Where you will find us

Royal Swiss ASBU is located on Av Med Fadhel Benachour Centre Urbane Nord. The hotel is a short drive to the Tunis Carthage Airport.

The hotel is 12km from the Tunis Historical Medina and Zeitouna Mosque and 5km from the Cultural City. Royal Swiss ASBU is strategically located for business and