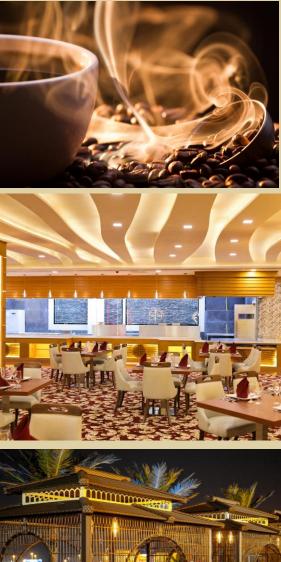

Enjoy delicious treats ranging from mouthwatering cakes to perfect scones, sandwiches and decadent chocolate treats.

With its bright and airy design, the Swiss Café Leafs & Beans sources the finest coffee beans from the world to compliment this laid-back coffee shop experience.

Royal Swiss Lahore has three other dining options

Arigato – which promises to take you on a Pan-Asian culinary tour Parwaaz Roof Restaurant – is an outdoor dining restaurant with an open BBQ Kitchen

**Dastar Khwan** – a contemporary restaurant offering traditional Pakistani dishes and continental a la carte options.