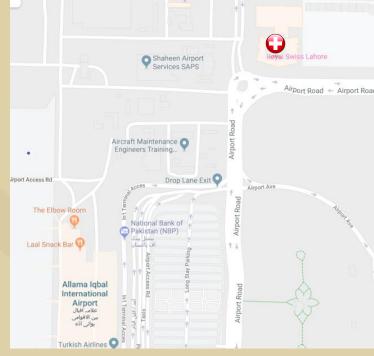

## Where you will find us

Royal Swiss Lahore is located near the Allama Iqbal International Airport. The hotel is a short drive into the Lahore city center.

The hotel is 20km from Jilian Park and 25km from the Lahore Expo Center. Royal Swiss Lahore is strategically located for business and leisure travel.