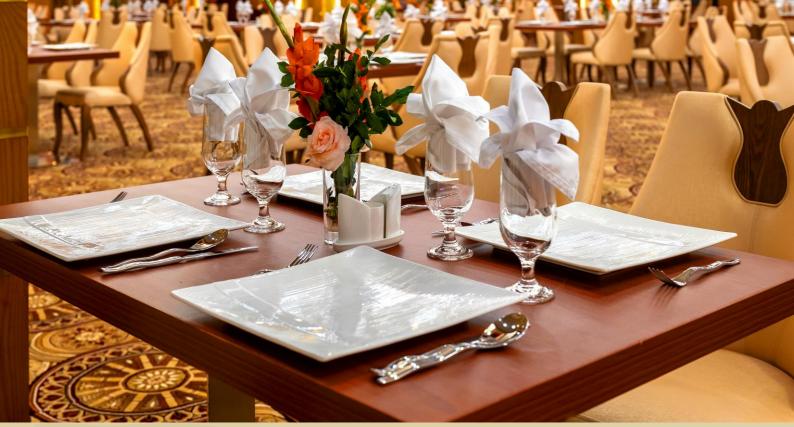

Royal Swiss Lahore has three other dining options

Arigato – which promises to take you on a Pan-Asian culinary tour Parwaaz Roof Restaurant – is an outdoor dining restaurant with an open BBQ Kitchen

**Dastar Khwan** – a contemporary restaurant offering traditional Pakistani dishes and continental a la carte options.