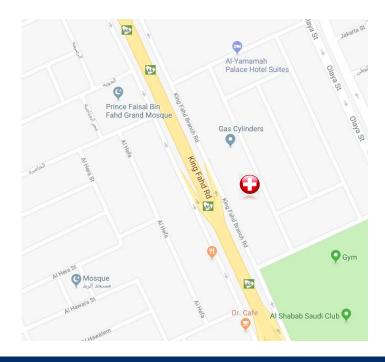

### Where you will find us

Swiss International Royal Hotel is strategically located in the bustling business district of Al Safaha in Northern Riyadh.

The Prince Faisal Bin Fahd Mosque, The Saudi German Hospital and the Al Shabab Saudi Club are all easily accessible from the hotel. The King Khalid International Airport is approximately 20 minutes' drive from the hotel.