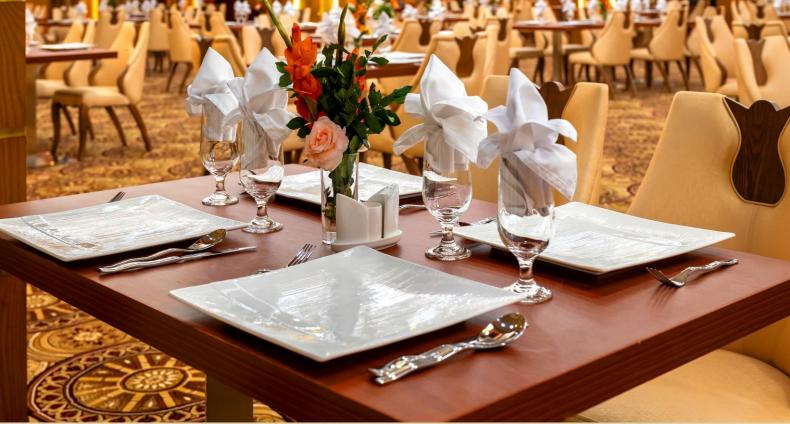

Royal Swiss Lahore has three other dining options

Arigato – which promises to take you on a Pan-Asian culinary tour Parwaaz Roof Restaurant – is an outdoor dining restaurant with an open BBQ Kitchen

**Dastar Khwan** – a contemporary restaurant offering traditional Pakistani dishes and continental a la carte options.