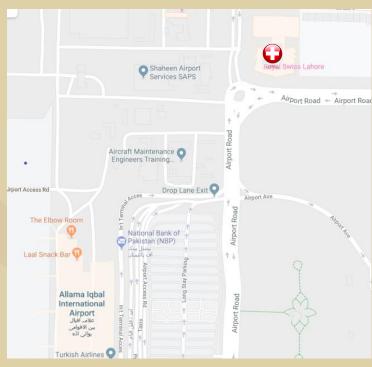

# Where you will find us

Royal Swiss Lahore is located near the Allama Iqbal International Airport. The hotel is a short drive into the Lahore city center.

The hotel is 20km from Jilian Park and 25km from the Lahore Expo Center. Royal Swiss Lahore is strategically located for business and leisure travel.