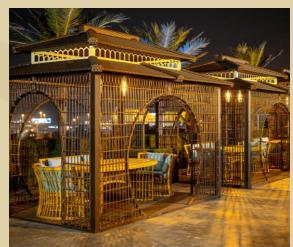

# **MOODS**

CIGAR LOUNGE

Sink into a plush armchair in this secret hideaway, where warm woods and leather offer the ultimate setting for a late night

with Cuban Cigars. Alternatively, you can meet with friends for tasteful canapés in the intimate club-style lounge.