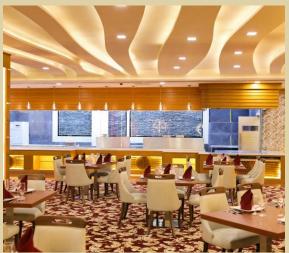

Royal Swiss Lahore has three other dining options

Arigato – which promises to take you on a Pan-Asian culinary tour Parwaaz Roof Restaurant – is an outdoor dining restaurant with an open BBQ Kitchen

**Dastar Khwan** – a contemporary restaurant offering traditional Pakistani dishes and continental a la carte options.