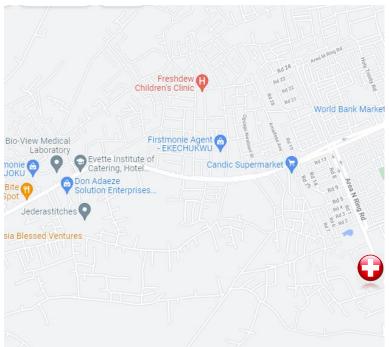

### Where you will find us

Swiss International Beland is approximately 1 hour and 30 minutes drive from the Port Harcourt International Airport and 45 minutes from Sam Mbakwe International Cargo Airport.

## **Swiss International Beland**

Plot P/14 Public Building Layout Imo Specialist Hospital Umuguma Road New Owerri, Nigeria Landlines: +234 705 689 1180

Email: reservations.beland@swissinternationalhotels.com Website: www.swissinternationalhotels.com/hotel/beland-owerri