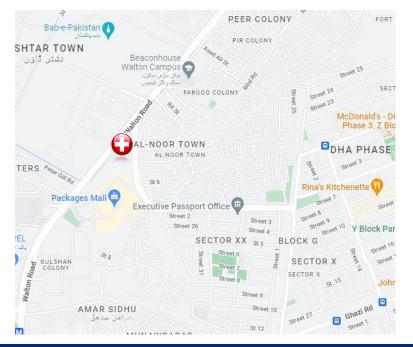

### Where you will find us

Swiss International Residences Lahore DHA 3 is a 10-minute drive from Alama Iqbal International Airport and is within the DHA 3 corporate business center.

The hotel is ideal for both business and leisure travelers as it is accessible to major business hubs, entertainment hubs and local attractions.

Swiss International Residences Lahore DHA 3 is an easy 15-minute drive from key points of interests in Lahore.