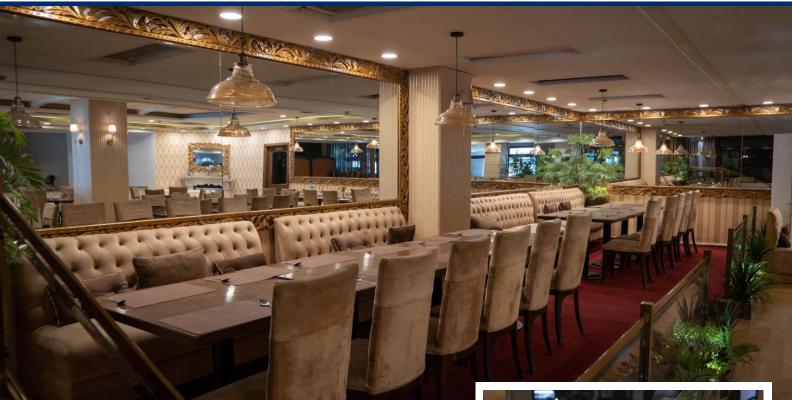

Elegant & vibrant.

Fresh and healthy dishes with portion sizes to fit your appetite.

The Deja-Vu The Grill House is an open air sitting restaurant with a welcoming ambience that makes for an enjoyable evening for you and your loved ones. Choose to eat from the buffet or a la carte menu that features different types of cuisines; Chinese, Italian or sizzling Barbeque.

We welcome you to the hippest restaurant in town, at the Deja-Vu The Grill House.

Come on over with your family and friends!

| Eventives<br>Venues |               |  |  |  |  |  |
|---------------------|---------------|--|--|--|--|--|
| Conference Hall     | 200 Delegates |  |  |  |  |  |
| Eventives Silver    | 50 Delegates  |  |  |  |  |  |
| Sky Desk            | 14 Delegates  |  |  |  |  |  |