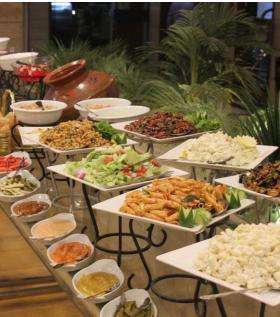

Elegant & vibrant.

Fresh and healthy dishes with portion sizes to fit your appetite.

The Deja-Vu The Grill House is an open air sitting restaurant with a welcoming ambience that makes for an enjoyable evening for you and your loved ones. Choose to eat from the buffet or a la carte menu that features different types of cuisines; Chinese, Italian or sizzling Barbeque.

We welcome you to the hippest restaurant in town, at the Deja-Vu The Grill House.

Come on over with your family and friends!

| Eventives<br>Venues |               |  |  |  |  |  |
|---------------------|---------------|--|--|--|--|--|
| Conference Hall     | 200 Delegates |  |  |  |  |  |
| Eventives Silver    | 50 Delegates  |  |  |  |  |  |
| Sky Desk            | 14 Delegates  |  |  |  |  |  |