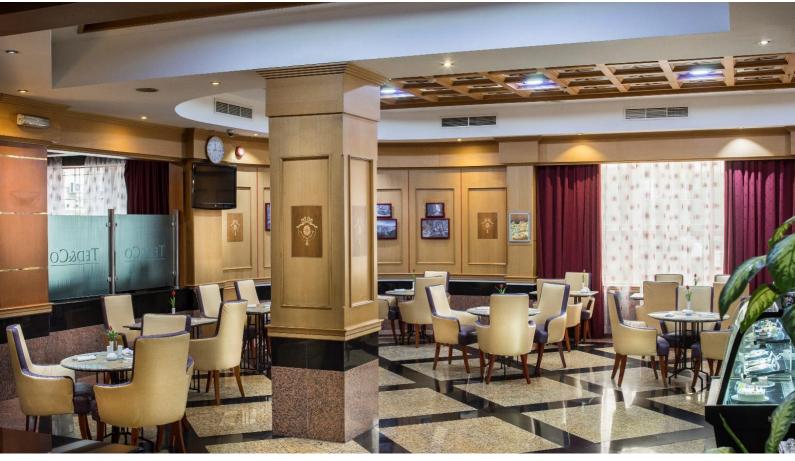

Swiss Café Restaurant and Lounge proves that you can choose healthy food without missing out on amazing flavors with an exquisite selection of dishes carefully prepared to offer the healthy variety you deserve.

Sit back and relax at our vibrant Ted & Co Bar and Lounge while enjoying your favorite local drinks or signature cocktails. Ted & Co Bar and Lounge is an ideal setting to meet over aperitifs or digestives or simply a cool drink during the day.